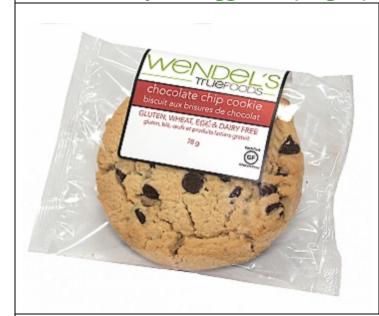

# **Wendel's Chocolate Chip Cookies**

Gluten, Dairy and Egg Free (Vegan)

Ingredients: organic chocolate (cane sugar, cocoa mass, cocoa butter), organic expeller pressed palm fruit oil, white rice flour, organic brown cane sugar, potato starch, organic cane sugar, soy flour, corn starch, organic brown rice flour, sea salt, sodium bicarbonate, baking powder, organic vanilla, chia seeds.

Allergy & Diet Notes: This product is suitable for vegan and gluten free diets

Contains: Soy

Source: http://www.wendelstruefoods.com/products\_old/gf-chocolate-chip-cookie/