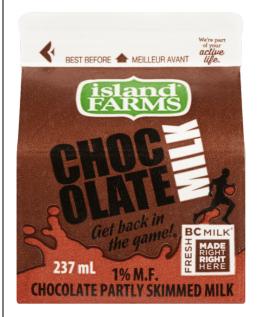

# Island Farms Chocolate Milk

# **Ingredients**

Partly skimmed milk, sugar, cocoa, salt, carrageenan, artificial 6lavor, colour, vitamin A palmitate, vitamin D3.

### **Nutrition Facts**

Per 1 cup (250mL)

| Amount                           | % Daily Value |
|----------------------------------|---------------|
| Calories 150                     |               |
| <b>Fat</b> 2.5 g                 | 4%            |
| Saturated 1.5 g<br>+ Trans 0.1 g | 8%            |
| Cholesterol 15 mg                |               |
| Sodium 170 mg                    | 7%            |
| Carbohydrate 26 g                | 9%            |
| Fibre 1 g                        | 4%            |
| Sugars 24 g                      |               |
| Protein 9 g                      |               |
| Vitamin A                        | 15%           |
| Vitamin C                        | 0%            |
| Calcium                          | 25%           |
| Iron                             | 6%            |
| Vitamin D                        | 45%           |

Note: the above nutrition values are per 250 ml not per carton (237ml)

Source: https://www.islandfarms.com/en/products/flavoured-milks/chocolate-milk