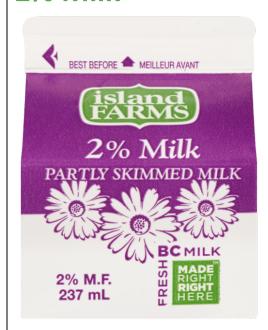

# Island Farms 2% Milk

# **Ingredients**

Partly skimmed milk, vitamin A palmitate, vitamin D3.

### **Nutrition Facts**

Per 1 cup (250mL)

| Amount            | % Daily Value |
|-------------------|---------------|
| Calories 130      |               |
| Fat 5 g           | 8%            |
| Saturated 3 g     | 15%           |
| + Trans 0.1 g     |               |
| Cholesterol 20 mg |               |
| Sodium 105 mg     | 4%            |
| Carbohydrate 12 g | 4%            |
| Fibre 0 g         | 0%            |
| Sugars 11 g       |               |
| Protein 9 g       |               |
| Vitamin A         | 15%           |
| Vitamin C         | 0%            |
| Calcium           | 30%           |
| Iron              | 0%            |
| Vitamin D         | 45%           |

Note: the above nutrition values are per 250 ml not per carton (237ml)

Source: https://www.islandfarms.com/en/products/milks/2-partly-skimmed-milk