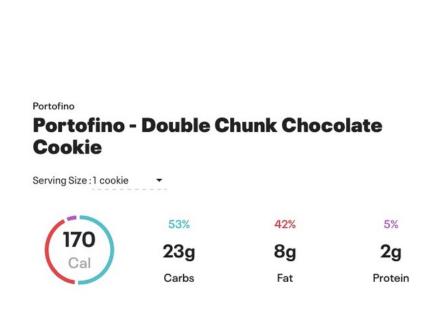

Red Barn will also supply the **Portofino chocolate chunk cookies** (40g size)

#### Ingredient Statement unbleached white flour (wheat), salted butter (milk), golden yellow sugar, pastry flour, granulated Sugar, Milk chocolate chunks (sugar, whole milk powder, cocoa butter, unsweetened chocolate, unsweetened chocolate processed with alkali, dextrose, milkfat, soy lecithin, vanillin) (milk, soybeans), Dark chocolate chunks (natural vanilla extract, salt) (milk, cage free liquid whole eggs (egg), honey, vanilla, baking soda, salt